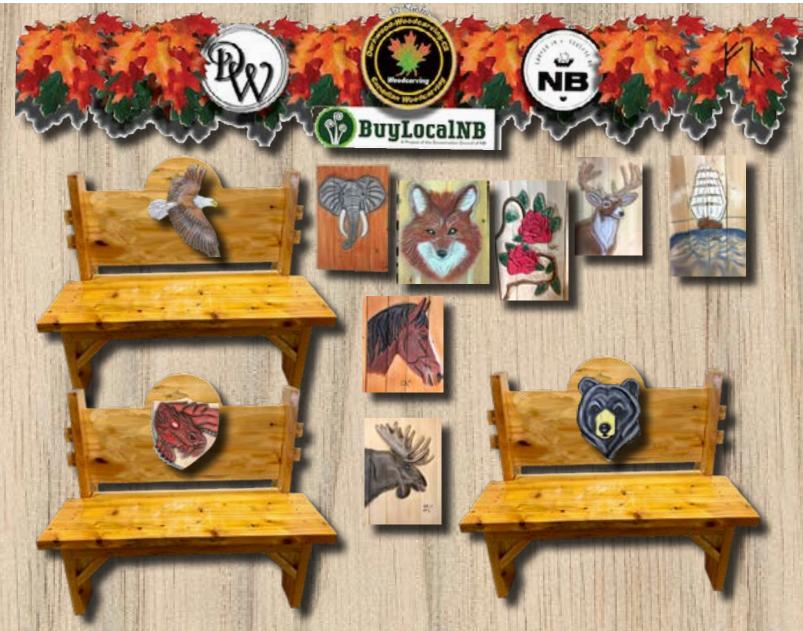

During the free design process, we work with you to create the best design possible to meet your needs.

- Your choice of design

Wolf, Eagle, deer, moose, mouse, owl, fox, lighthouse, pet, horse, cat, tiger, cougar, dragon, floral such as roses and sunflowers your choice of themes, all birds and just about anything else you can think of.

We can design and create it for you.
- To order or need more information

Email: gary adwcarving.com

Comes with a Certificate Of Authenticity

If you would like one of our current designs or would like a custom sculpture designed just for you, don't hesitate to contact us using the email below. Or perhaps you are interested in something different, just let us know, and we will work with you to create something unique.