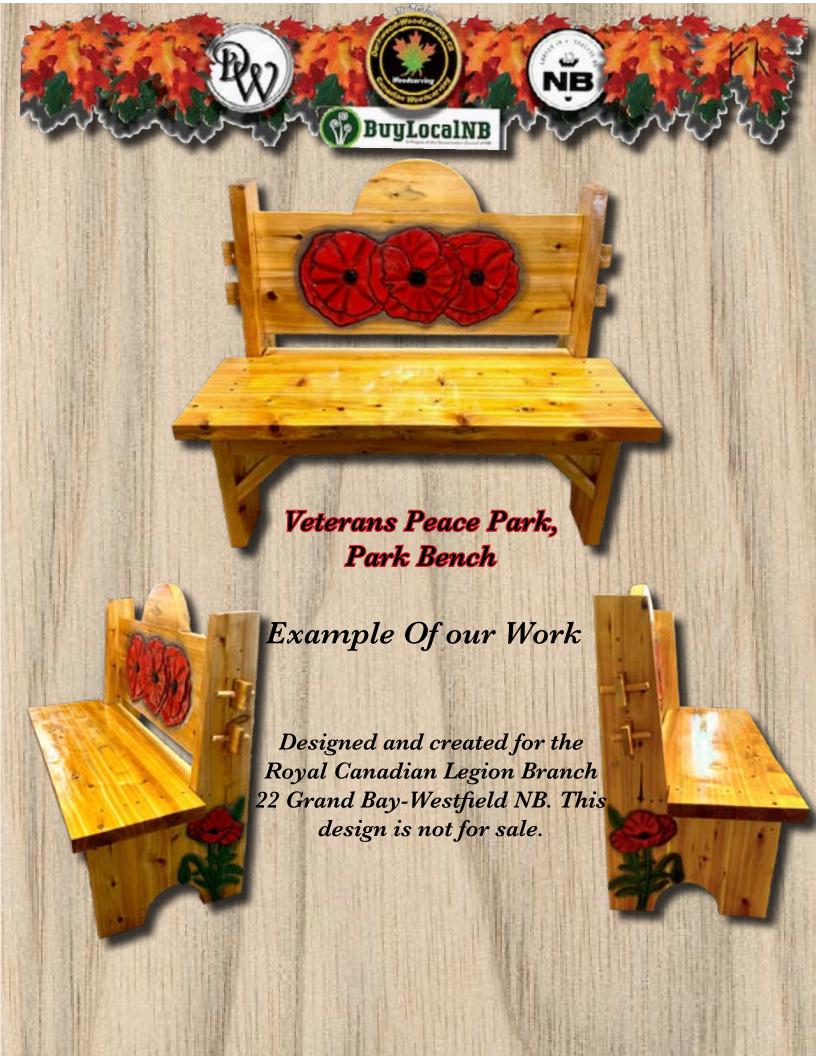

During the free design process, we work with you to create the best design possible to meet your needs.

- Your choice of design

Wolf, Eagle, deer, moose, mouse, owl, fox, lighthouse, pet, horse, cat, tiger, cougar, dragon, floral such as roses and sunflowers your choice of themes, all birds and just about anything else you can think of.