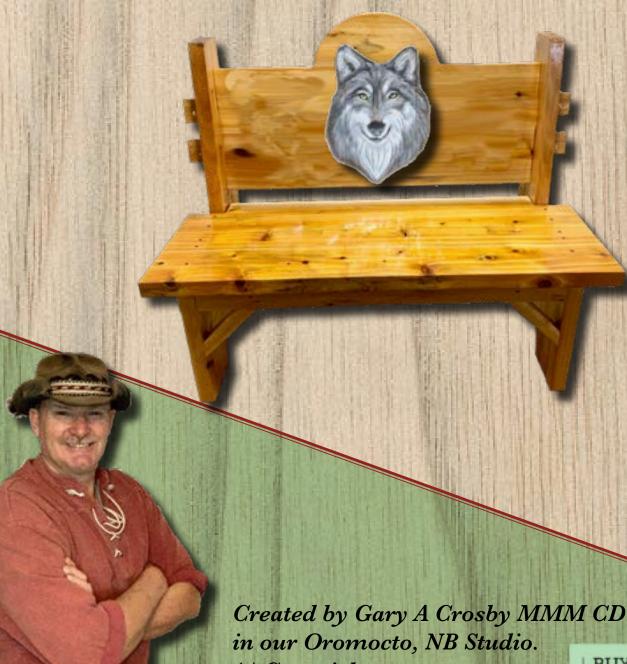

Darkwood Woodcarving **DW** Carving Studio

(c) Copyright

Soldier Turned Artist

BUY ACHETONS VETERAN

Title: DW Carving Studio Cedar Park Bench

Artist Name: Gary A Crosby MMM CD

Medium: Cedarwood finished with Spar Varnish. Hand-carved and Hand-painted out of Solid cedar. Very cool park bench design can be custom ordered with just about any design, from Rabbits to Eagles, lighthouses, buildings and more. Excellent for the cottage, home deck, BBQ and fire pits. Extremely strong and designed to last years.

The dimensions of our bench are 48 inches long, 19 inches seat depth, 38 tall on the back, with 18 inches seat height. Seats two comfortably; that said, they can be ordered larger if required.

Included in the Design

During the free design process, we work with you to create the best design possible to meet your needs.

- Your choice of design

Wolf, Eagle, deer, moose, mouse, owl, fox, lighthouse, pet, horse, cat, tiger, cougar, dragon, floral such as roses and sunflowers your choice of themes, all birds and just about anything else you can think of.