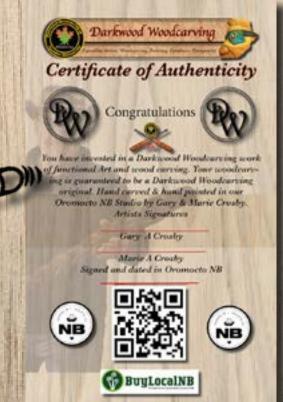

We can design and create it for you.
- To order or need more information

Email: gary adwcarving.com

Comes with a Certificate Of Authenticity

If you would like one of our current designs or would like a custom sculpture designed just for you, don't hesitate to contact us using the email below. Or perhaps you are interested in something different, just let us know, and we will work with you to create something unique.